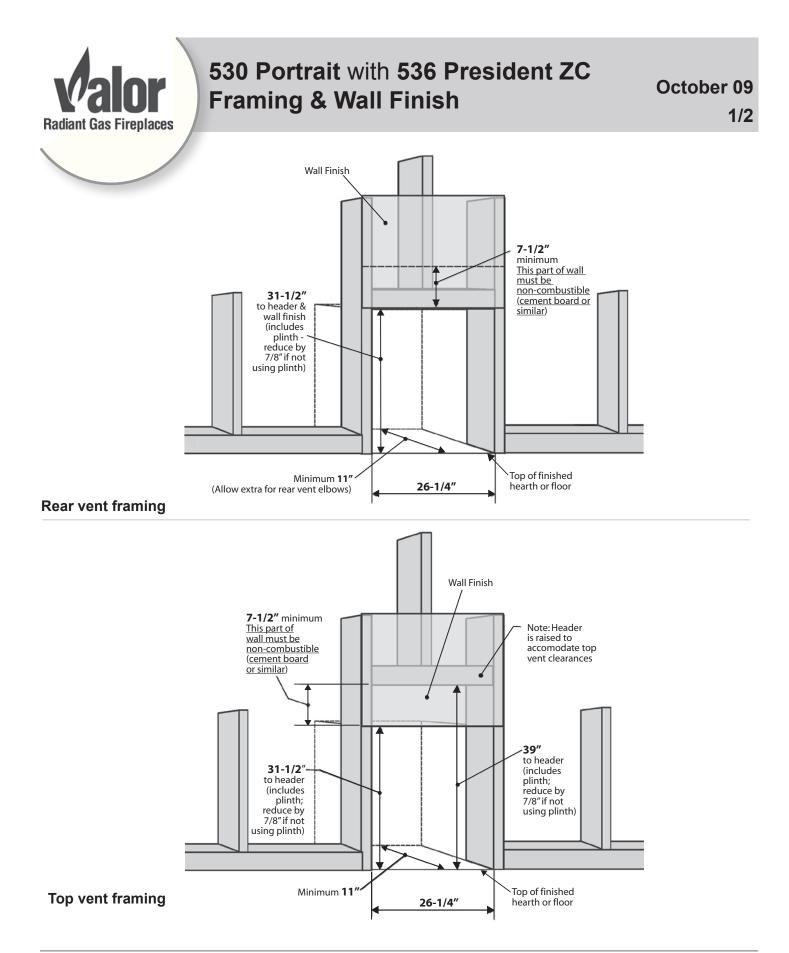

- A non-combustible hearth is not necessary in front of this appliance.
- The appliance is approved to install directly on wood sub-flooring.
- Any framing construction must be clear of stand-offs.
- Be aware that the area of 7½" x 26¼" (19 cm x 67 cm) immediately above the framing plate must be constructed with noncombustible materials as shown in figures.