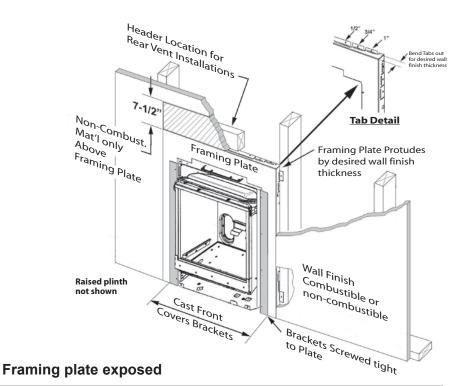

## Wall Finish

The President ZC Front comes supplied with a framing plate for zero clearance applications. The framing plate is painted black and may be left exposed beyond the perimeter of the cast iron front or may be covered with non-combustible material if desired.

- A non-combustible hearth is not necessary in front of this appliance.
- The appliance is approved to install directly on wood sub-flooring.
- Any framing construction must be clear of stand-offs.
- Be aware that the area of 7½" x 26¼" (19 cm x 67 cm) immediately above the framing plate must be constructed with noncombustible materials as shown in figures.