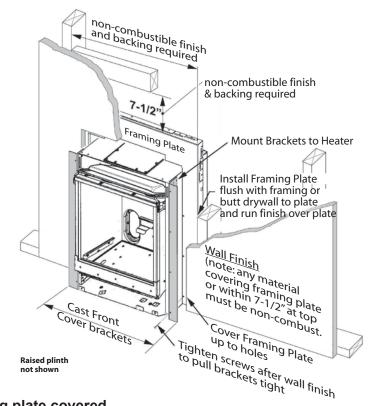

## Framing plate covered

## Wall Finish

The President ZC Front comes supplied with a framing plate for zero clearance applications. The framing plate is painted black and may be left exposed beyond the perimeter of the cast iron front or may be covered with non-combustible material if desired.

- A non-combustible hearth is not necessary in front of this appliance.
- The appliance is approved to install directly on wood sub-flooring.
- Any framing construction must be clear of stand-offs.
- Be aware that the area of 7½" x 26¼" (19 cm x 67 cm) immediately above the framing plate must be constructed with noncombustible materials as shown in figures.